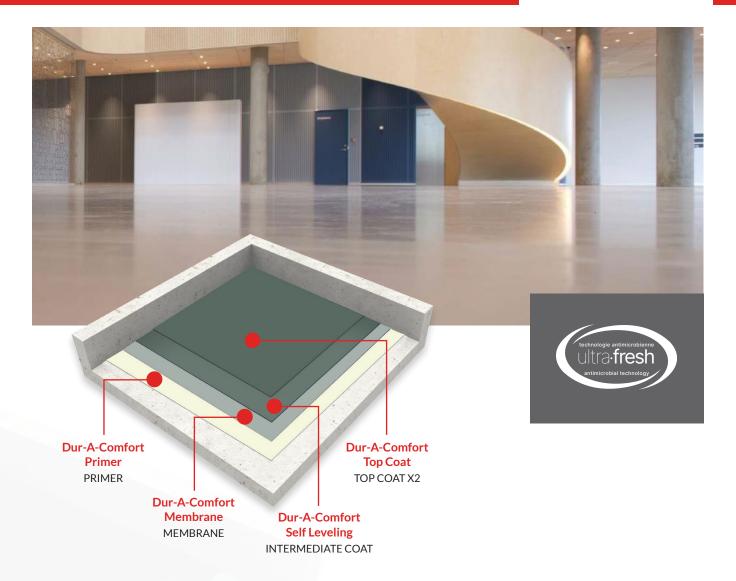

# **Durex® Dur-A-Comfort ERGO**

Ergonomic, sound absorbing, polyurethane system (4mm)

## **Economical Sound Absorbing Comfort Floor**

Durex® Dur-A-Comfort ERGO is a seamless, 5mm thick polyurethane-based ergonomic, sound-absorbing floor system featuring a 2mm shock-absorbing membrane for user comfort and sound absorption.

#### **FEATURES**

Soft 2mm membrane; noise reduction

Easy to install, clean, and maintain

Long-term service life and easily repaired

Thin, lightweight, easily upturned to create curbs and containment areas